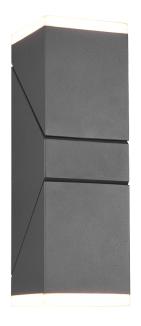

## Wall lamp

# **AVON - 270660242**

incl. 2x SMD LED, 7W · 2x 800lm, 3000K

- Slewable
- Up and Down lighting
- Wallmounting
- IP54
- Not dimmable

#### **Material construction**

Diecast aluminium · Anthracite

#### **Product dimensions**

Width: 9cm Height: 28cm Weight: 1,73kg