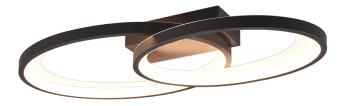

# **MALAGA - R64482134**

incl. 1x SMD, 25W · 1x 2900lm, 3000K

IP20

# **Material construction**

Metal · schwarz-weiß

# **Product dimensions**

Width: 57cm Height: 8cm Depth: 30cm Weight: 1,165kg