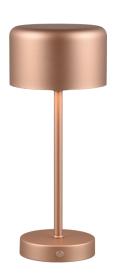

## Table lamp

# **JEFF - R59151165**

incl. 1x SMD, 1,5W · 1x 120lm, 3000K

- 4 level Touch function
- Rechargeable battery operated
- IP20
- USB-C connection

## **Material construction**

Metal · Coffee

## **Product dimensions**

Height: 30cm Diameter: 12cm Weight: 0,5kg