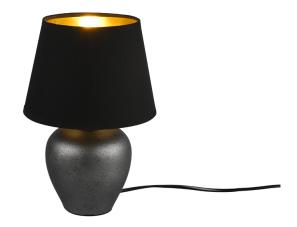

# **ABBY - R50601002**

excl. 1x E14 · max. 40W

- IP20
- Lamp(s) not included

The table lamp ABBY appears in a modern ceramic look. Stylishly designed, the lamp convinces with its fabric shade, which provides a beautiful accent lighting. Placed on the night table or on the chest of drawers, the lamp is a decorative eye-catcher when switched on or off. The ceramic lamp in antique nickel is in combination with the fabric shade in gold / black a stylish furnishing element. For energy-saving lighting, it is recommended to use an LED illuminant. These are an optimal alternative to conventional halogen lamps and stand for a high quality of light and energy savings of up to 80%. In addition, LED lamps help you benefit from a long service life, low heat generation and at the same time protect the environment.

## **Material construction**

Ceramic · Nickel antique Fabric · black-gold

## **Product dimensions**

Height: 26cm Diameter: 18cm Weight: 0,5kg