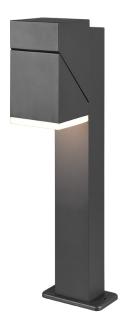

Pole

# **AVON - 570660142**

incl. 1x SMD LED, 7W · 1x 800lm, 3000K

- Slewable
- IP54
- Not dimmable

### **Material construction**

Diecast aluminium · Anthracite

### **Product dimensions**

Width: 12cm Height: 50cm Weight: 2,03kg