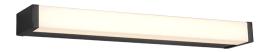

# **FABIO - 283814232**

incl. 1x SMD, 6,5W · 1x 750lm, 3000K

- Wallmounting
- Not suitable for external dimmer
- IP44

#### **Material construction**

Metal · Black mat

### **Product dimensions**

Width: 42cm Height: 3cm Weight: 0,7kg