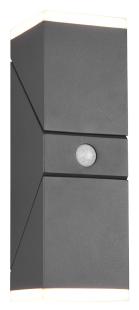

Wall lamp

# AVON - 270669242

incl. 2x SMD LED, 7W · 2x 800lm, 3000K

- Slewable
- Up and Down lighting
- Wallmounting
- IP54Not dimmable

Material construction

Diecast aluminium · Anthracite

#### **Product dimensions**

Width: 9cm Height: 28cm Weight: 1,79kg