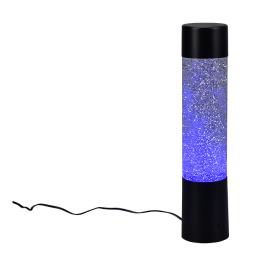

Table lamp

# **GLITTER – R50871032**

incl. 1x SMD, ,9W · 1x 0lm, ---

- Switch
- RGB Colorchanging
- IP20

#### **Material construction**

 $\mathsf{Plastic} \cdot \mathsf{Black} \mathsf{ mat}$ 

#### **Product dimensions**

Height: 34cm Diameter: 7cm Weight: 1,7kg