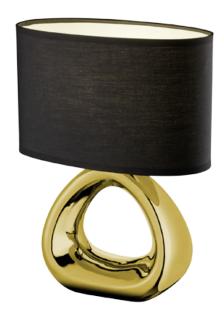

Table lamp

# **GIZEH - R50841079**

excl. 1x E27 · max. 60W

- Cable switch
- Lamp(s) not included

## **Material construction**

Ceramic · Gold Fabric · Black

## **Product dimensions**

Width: 24cm Height: 34cm Depth: 15cm Weight: 0,9kg