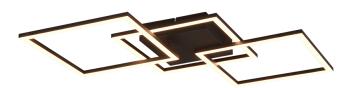

Ceiling lamp

# TRAIL – R64493132

incl. 1x SMD, 31W · 1x 3550lm, 3000K

- Slewable
- Wall- & ceiling mounting
- IP20

### Material construction

Metal · Black mat

#### **Product dimensions**

Width: 52cm Height: 7cm Depth: 52cm Weight: 0,855kg