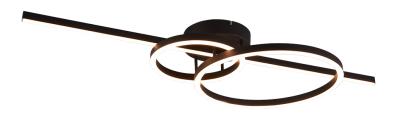

# **MONTILLA - 643010332**

incl. 1x SMD, 54W · 1x 6300lm, 2700 - 6000K

- Remote control
- Integrated dimmer
- Light color infinitely variable
- Night light
- Not suitable for external dimmer
- Wall- & ceiling mounting
- Memory function
- IP20

### **Material construction**

Metal · Black mat

### **Product dimensions**

Width: 100cm Height: 12cm Depth: 40cm Weight: 1,61kg